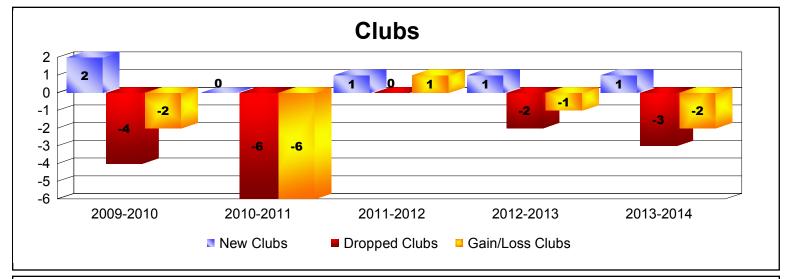

District 310 A1 As of June 2014 Cumulative

| Year      | New<br>Clubs | Dropped<br>Clubs | Gain/<br>Loss<br>Clubs | New<br>Members | Charter<br>Members | Reinstate<br>Members | Transfer<br>Members | Total<br>Member<br>Added | Total<br>Members<br>Dropped | Gain/<br>Loss<br>Members |
|-----------|--------------|------------------|------------------------|----------------|--------------------|----------------------|---------------------|--------------------------|-----------------------------|--------------------------|
| 2009-2010 | 2            | -4               | -2                     | 79             | 44                 | 20                   | 2                   | 145                      | -274                        | -129                     |
| 2010-2011 | 0            | -6               | -6                     | 71             | 0                  | 52                   | 3                   | 126                      | -251                        | -125                     |
| 2011-2012 | 1            | 0                | 1                      | 87             | 22                 | 28                   | 1                   | 138                      | -124                        | 14                       |
| 2012-2013 | 1            | -2               | -1                     | 119            | 20                 | 70                   | 1                   | 210                      | -202                        | 8                        |
| 2013-2014 | 1            | -3               | -2                     | 108            | 23                 | 14                   | 2                   | 147                      | -168                        | -21                      |
| Average   | 1            | -3               | -2                     | 93             | 22                 | 37                   | 2                   | 153                      | -204                        | -51                      |