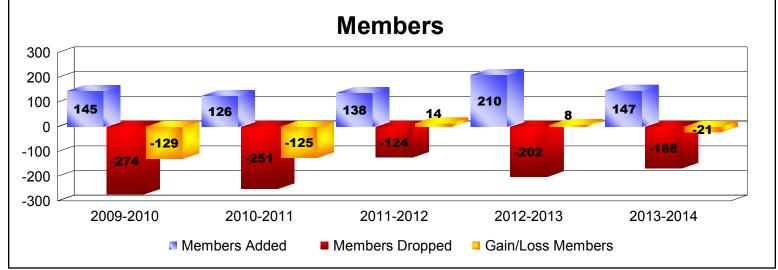

District 310 A1 As of June 2014 Cumulative

| Year      | New<br>Clubs | Dropped<br>Clubs | Gain/<br>Loss<br>Clubs | New<br>Members | Charter<br>Members | Reinstate<br>Members | Transfer<br>Members | Total<br>Member<br>Added | Total<br>Members<br>Dropped | Gain/<br>Loss<br>Members |
|-----------|--------------|------------------|------------------------|----------------|--------------------|----------------------|---------------------|--------------------------|-----------------------------|--------------------------|
| 2009-2010 | 2            | -4               | -2                     | 79             | 44                 | 20                   | 2                   | 145                      | -274                        | -129                     |
| 2010-2011 | 0            | -6               | -6                     | 71             | 0                  | 52                   | 3                   | 126                      | -251                        | -125                     |
| 2011-2012 | 1            | 0                | 1                      | 87             | 22                 | 28                   | 1                   | 138                      | -124                        | 14                       |
| 2012-2013 | 1            | -2               | -1                     | 119            | 20                 | 70                   | 1                   | 210                      | -202                        | 8                        |
| 2013-2014 | 1            | -3               | -2                     | 108            | 23                 | 14                   | 2                   | 147                      | -168                        | -21                      |
| Average   | 1            | -3               | -2                     | 93             | 22                 | 37                   | 2                   | 153                      | -204                        | -51                      |